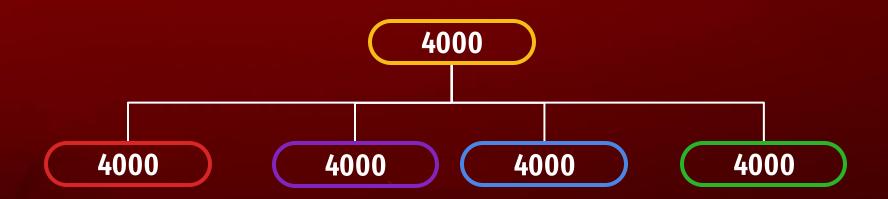

#### Sliver

| Total income | Gold | Cash | Product |
|--------------|------|------|---------|
| 4000         | 2000 | 1000 | 1000    |