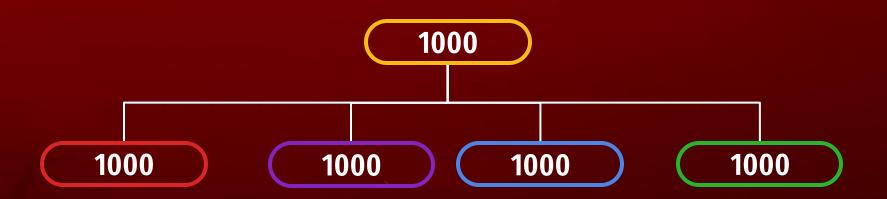

#### **Bronze**

| Referral<br>income | Upto 7 levels income | Sliver | Cash |
|--------------------|----------------------|--------|------|
| 1000               | 1000                 | 1000   | 1000 |