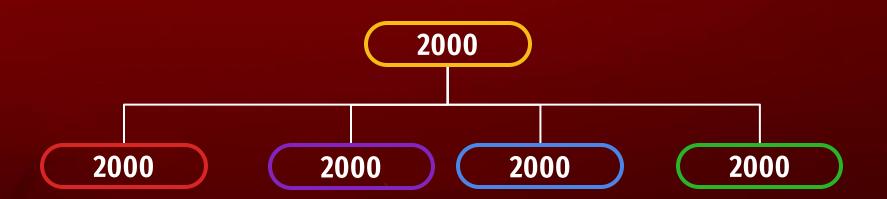

#### Sliver

| Total income | Gold | Cash | Product |
|--------------|------|------|---------|
| 4000         | 2000 | 1000 | 1000    |