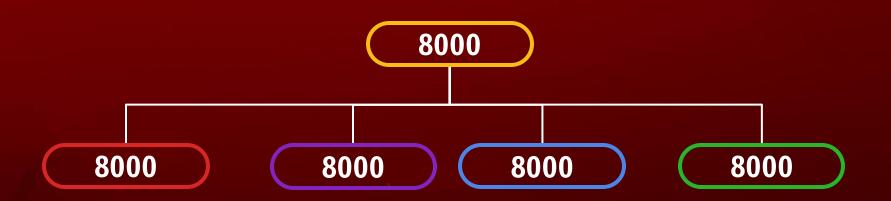

#### Gold

| Total income | Ruby | Cash | Product |
|--------------|------|------|---------|
| 8000         | 4000 | 2000 | 2000    |