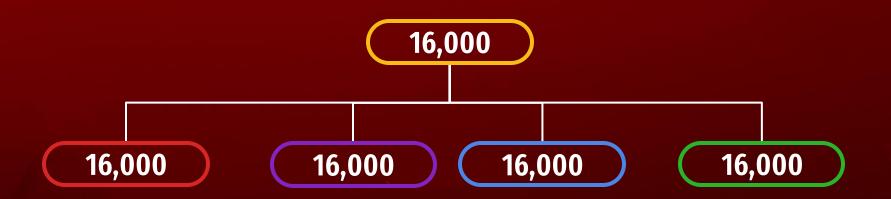

#### Ruby

| Total income | Platinum | Cash | Product |
|--------------|----------|------|---------|
| 16,000       | 8000     | 4000 | 4000    |