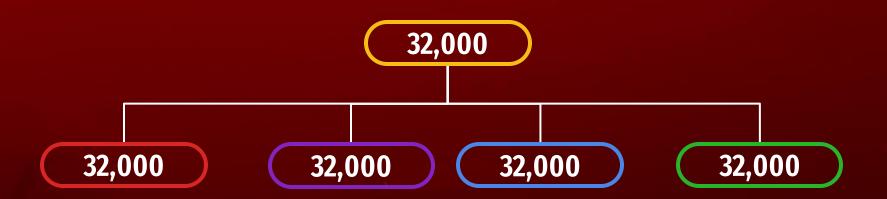

#### Platinum

| Total income | Emerald | Cash | Product |
|--------------|---------|------|---------|
| 32,000       | 16,000  | 8000 | 8000    |